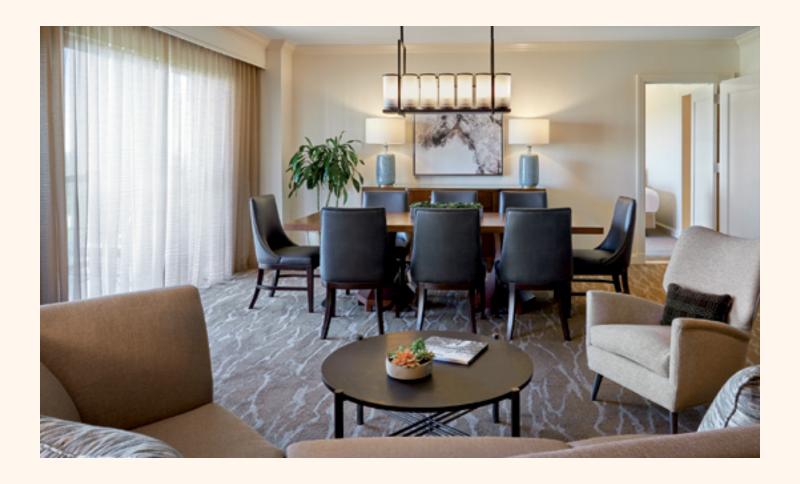

# **EXECUTIVE SUITE**

Our 35 Executive Suites are 1,048 square feet and offer a separate bedroom and living space. They are richly decorated with elements of the Texas Hill Country including tooled leather, carved wood and hewn stonework. Each Executive Suite features custom JW Collection Bedding, the plug-in panel and two 65" LCD HDTVs.