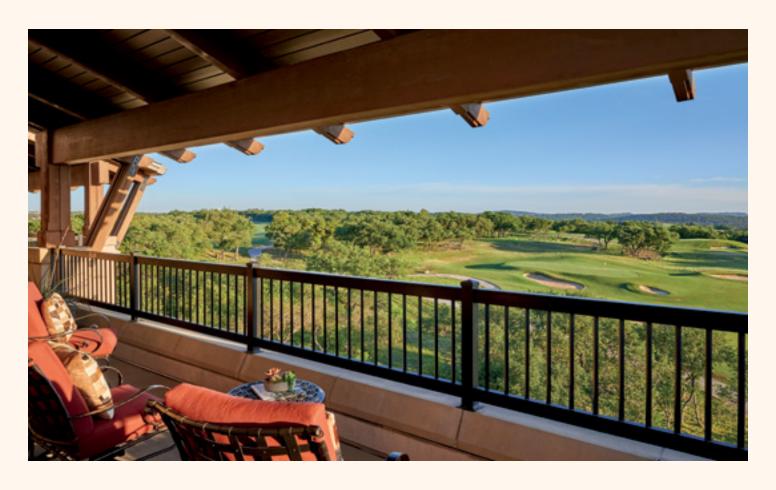

# GOLF VIEW SUITE

Shown with King Connecting Room Sold Separately

Our 9 Golf View Suites offer 1,200 square feet of luxurious resort living with oversized balconies overlooking the TPC San Antonio golf courses. These spacious suites come with a separate king-size bedroom. Richly decorated with the latest technology including a fireplace, a soaking tub and 65" LCD HDTVs.

# GOLF VIEW SUITE CONNECTOR AND LOCK OFFS

Shown with 3 Connecting Guestroom Capability, All Sold Separately

The Golf View Suite also provides the flexibility to utilize one, two or three bedrooms all with sweeping views of the Texas Hill Country.