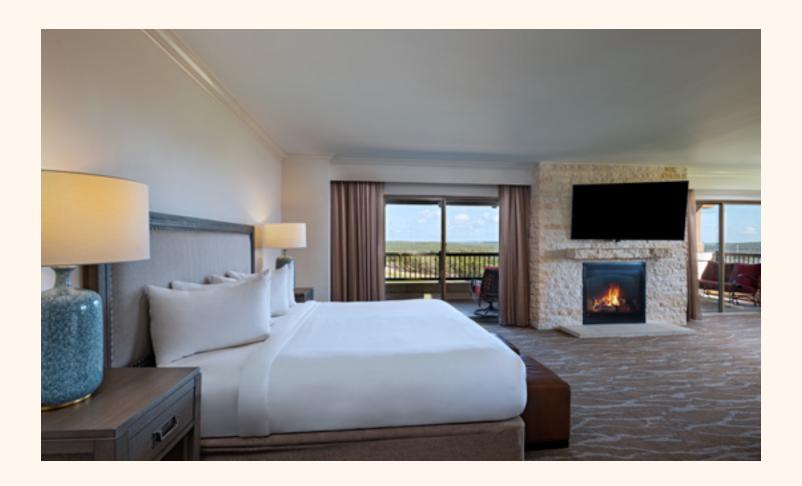

# GOLF VIEW SUITE

Shown with King Connecting Room Sold Separately

Our 9 Golf View Suites offer 1,200 square feet of luxurious resort living with oversized balconies overlooking the TPC San Antonio golf courses. These spacious suites come with a separate king-size bedroom. Richly decorated with the latest technology including a fireplace, a soaking tub and 65" LCD HDTVs.