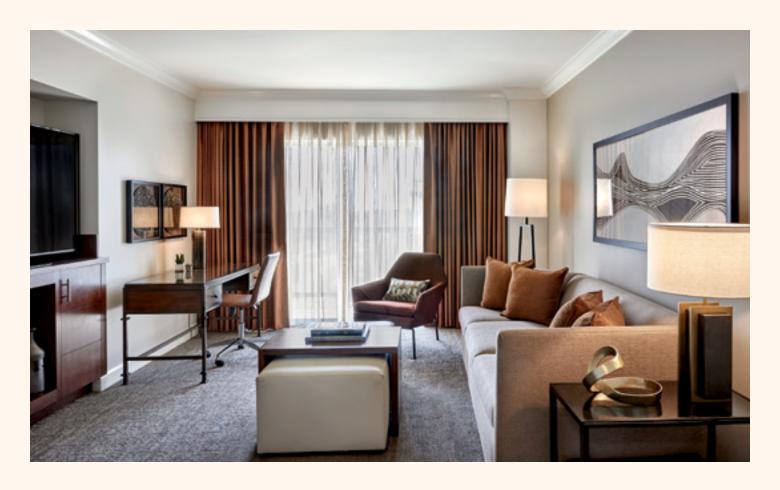

# **EXECUTIVE SUITE**

Our 35 Executive Suites are 1,048 square feet and offer a separate bedroom and living space. They are richly decorated with elements of the Texas Hill Country including tooled leather, carved wood and hewn stonework. Each Executive Suite features custom JW Collection Bedding, the plug-in panel and two 65" LCD HDTVs.