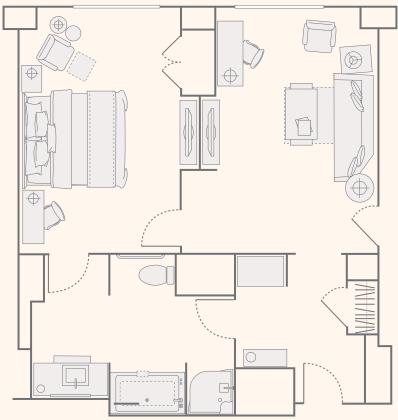

# **EXECUTIVE SUITE**

Our 35 Executive Suites are 1,048 square feet and offer a separate bedroom and living space. They are richly decorated with elements of the Texas Hill Country including tooled leather, carved wood and hewn stonework. Each Executive Suite features custom JW Collection Bedding, the plug-in panel and two 65" LCD HDTVs.