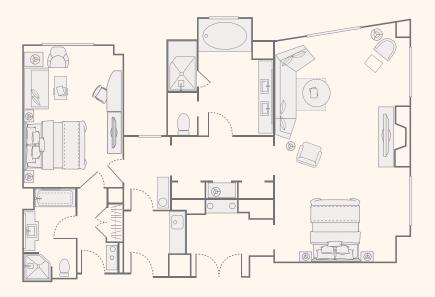

## HOSPITALITY SUITE

3-Bay Parlor (Shown with Connecting Room Sold Separately)

Our 15 Hospitality Suites range in size from 900 square feet to 1,500 square feet with balconies that embrace views of the spectacular Texas Hill Country. Designed for memorable entertaining, these lavish accommodations are perfect for VIP receptions, breakout meetings or social gatherings. All 15 suites offer the flexibility of one or two bedrooms.