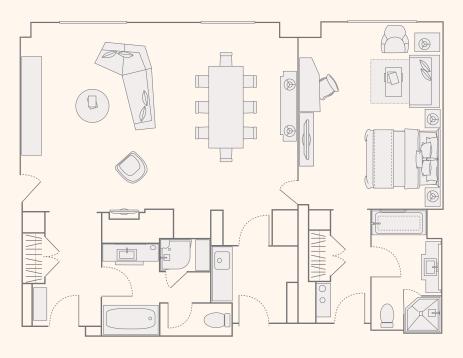

# LUXURY SUITE

2-Bay Parlor (Shown with Connecting Room Sold Separately)

Our 31 Luxury Suites are 1,000 square feet of luxurious resort living. Ideal for meetings, entertaining or families, these spacious suites offer the flexibility of utilizing one or two bedrooms. Richly decorated and appointed with the latest technology including