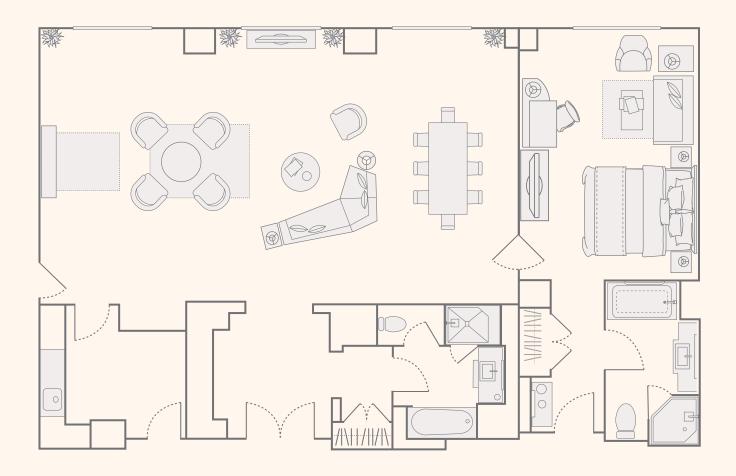

# **EXECUTIVE SUITE**

Our 35 Executive Suites are 1,048 square feet and offer a separate bedroom and living space. They are richly decorated with elements of the Texas Hill Country including tooled leather, carved wood and hewn stonework. Each Executive Suite features custom JW Collection Bedding, the plug-in panel and two 65" LCD HDTVs.