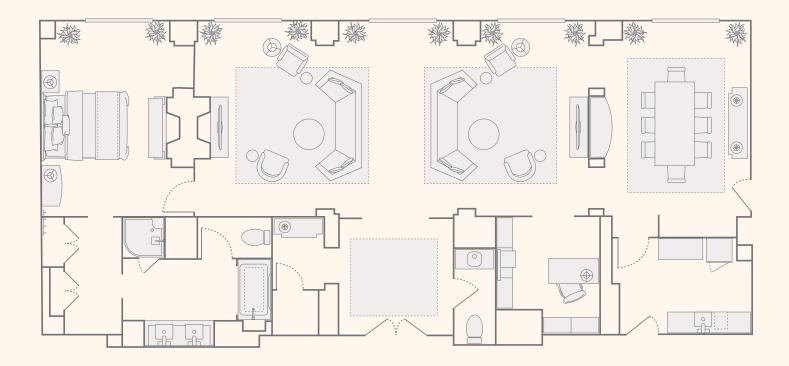

# LUXURY SUITE

2-Bay Parlor (Shown with Connecting Room Sold Separately)

Our 31 Luxury Suites are 1,000 square feet of luxurious resort living. Ideal for meetings, entertaining or families, these spacious suites offer the flexibility of utilizing one or two bedrooms. Richly decorated and appointed with the latest technology including