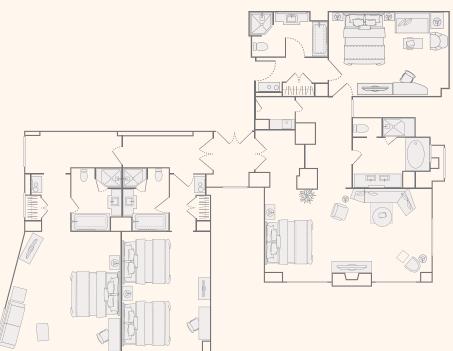

## HOSPITALITY SUITE

3-Bay Parlor (Shown with Connecting Room Sold Separately)

Our 15 Hospitality Suites range in size from 900 square feet to 1,500 square feet with balconies that embrace views of the spectacular Texas Hill Country. Designed for memorable entertaining, these lavish accommodations are perfect for VIP receptions, breakout meetings or social gatherings. All 15 suites offer the flexibility of one or two bedrooms.